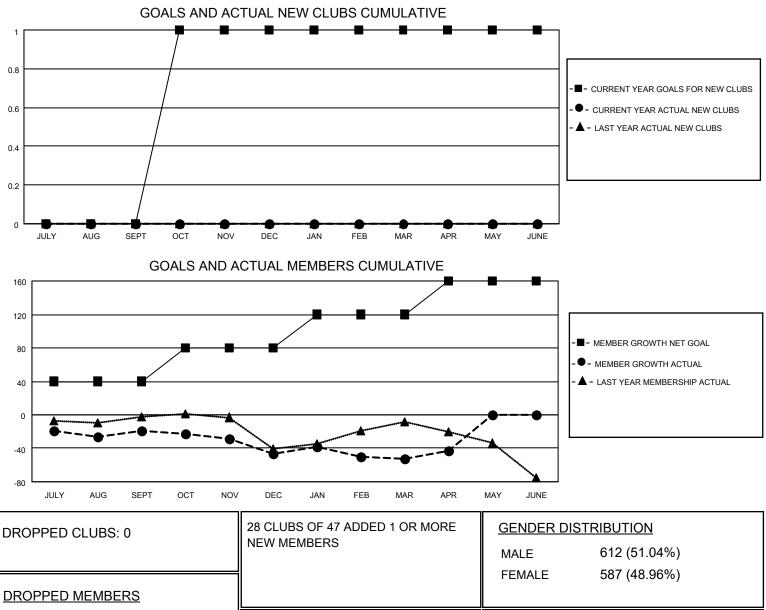

## LOCATION FLORIDA

District 35 I

Results as of: 4/30/2021

| Clubs                 |               |           |               | Members               |                         |                         |                                                    |
|-----------------------|---------------|-----------|---------------|-----------------------|-------------------------|-------------------------|----------------------------------------------------|
| RESULTS FOR 2020-2021 |               |           |               | RESULTS FOR 2020-2021 |                         |                         |                                                    |
| QUARTER               | NEW CLUB GOAL | NEW CLUBS | DROPPED CLUBS | QUARTER               | MBER GROWTH NET<br>GOAL | MEMBER GROWTH<br>ACTUAL | DROPPED<br>MEMBERS ACTUAL<br>(including transfers) |
| JULY/AUG/SEPT         | 0             | 0         | 0             | JULY/AUG/SEPT         | 40                      | 40                      | 52                                                 |
| OCT/NOV/DEC           | 1             | 0         | 0             | OCT/NOV/DEC           | 40                      | 38                      | 62                                                 |
| JAN/FEB/MAR           | 0             | 0         | 0             | JAN/FEB/MAR           | 40                      | 27                      | 31                                                 |
| APR/MAY/JUNE          | 0             | 0         | 0             | APR/MAY/JUNE          | 40                      | 18                      | 6                                                  |